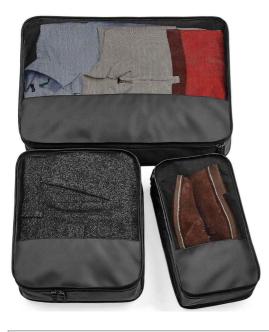

## **BG459 BagBase**

BagBase Escape Packing Cube Set

Sizes: Material: ONE 210D polyester.

# Features

- 3 piece set.
- Lightweight yet durable.
- Mesh ventilation panel.
- Two way zip opening.
- Tear out label.
- Capacity (small) 4, (medium) 6 and (large) 10 litres.

#### Size conversions

|                      | ONE            |
|----------------------|----------------|
| Size:                | One size       |
| Dimensions (large):  | 46 x 33 x 8 cm |
| Dimensions (medium): | 28 x 33 x 8 cm |
| Dimensions (small):  | 17 x 33 x 8 cm |