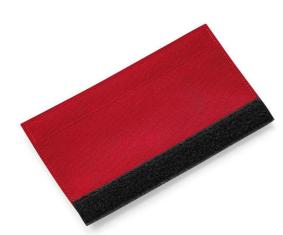

### **BG485 BagBase**

BagBase Escape Handle Wrap

Sizes: ONE

Material: 600D polyester.

### **Features**

Rip-Strip™ closure.

• Designed for decoration.

• Compatible with BG480, BG481 and BG483.

| Black | Bright Royal | Lime Green | Grey Marl | Classic Red | Fuchsia | Orange | Yellow | Jungle Camo |
|-------|--------------|------------|-----------|-------------|---------|--------|--------|-------------|

#### Size conversions

|             | ONE                 |
|-------------|---------------------|
| Dimensions: | 19 x 11 cm          |
| Print area: | 15 x 3.5 cm         |
| Embroidery: | 15 x 3.5 fast frame |