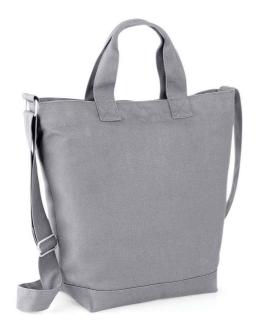

#### **BG673 BagBase**

BagBase Canvas Day Bag

Sizes: ONE

Material: 100% cotton canvas.

Weight: 407 gsm

### **Features**

· Unisex styling.

- Press stud closure.
- Carry handles (37cm long).
- Internal valuables pocket.
- Adjustable self fabric shoulder strap.
- Capacity 15 litres.

віаск

Natural

Light Grey