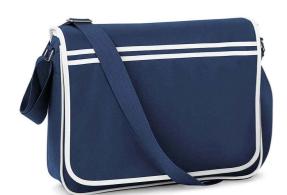

### **BG71 BagBase**

BagBase Retro Messenger

Sizes: ONE

Material: 600D polyester.

#### **Features**

Adjustable webbing shoulder

• Contrast detail.

• Mesh zip pocket under flap.

Rip-Strip™ closure.

• Capacity 12 litres.

| Black/White | French Navy/White | Bright Royal/White |
|-------------|-------------------|--------------------|