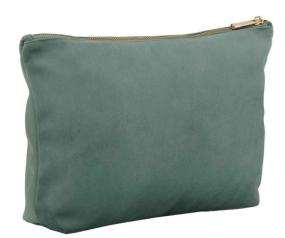

### **BG714 BagBase**

BagBase Velvet Accessory Bag

Sizes: S-L

Material: 100% recycled polyester velvet.

### **Features**

- Recycled polyester lining.
- Multi-purpose use.
- High shine gold metal zip.
- Designed for decoration.
- Hidden zip in lining for decoration.
- Tear out label.

| Blue Topaz | Dark Emerald | Jade | Moonstone | Rose Quartz |
|------------|--------------|------|-----------|-------------|