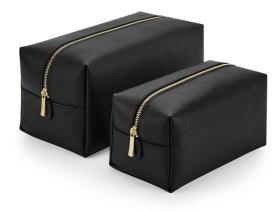

#### BG749 BagBase

BagBase Boutique Toiletry Case

Sizes: Material: M - L 100% leather-look PU.

## Features

•

- Saffiano fine grain.
- Multi-purpose use.

• Tear out label.

- Soft touch lining.
- High shine gold metal zip closure, black/black has self colour zip.

| Black | Black/Black | Oyster | Soft Grey |
|-------|-------------|--------|-----------|

### Size conversions

|                            | М          | L            |
|----------------------------|------------|--------------|
| Size:                      | М          | L            |
| Dimensions (cm):           | 11 x 23 11 | 14 x 28 x 14 |
| Print area (cm):           | 8 x 18     | 9 x 22       |
| Embroidery (tubular hoop): | 8          | 9            |
| Capacity (litres):         | 3          | 6            |