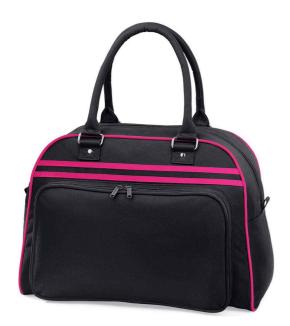

### **BG75 BagBase**

BagBase Retro Bowling Bag

Sizes: ONE

Material: 600D polyester.

#### **Features**

- Self fabric carry/shoulder handles.
- Front zip pocket.
- Internal zip pocket.
- Internal mesh pockets.
- Internal baseboard.
- Protective base feet.
- · Capacity 23 litres.

Black/White