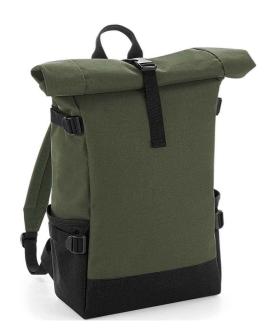

## **BG858 BagBase**

BagBase Block Roll-Top Backpack

Sizes: ONE

Material: 600D polyester.

#### **Features**

- Padded adjustable shoulder straps.
- Compression straps.
- Roll-top closure.
- Padded back panel.
- Padded laptop compartment.
- Internal zip valuables pocket.
- Easy access side pockets.
- Laptop compatible up to 17".
- Tear out label.
- Capacity 22 litres.