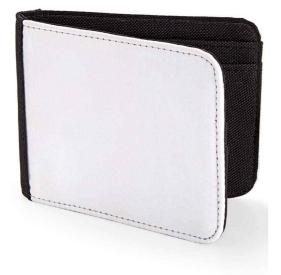

### BG940 BagBase

BagBase Sublimation Wallet

Sizes: Material: ONE Microfibre/600D polyester.

## Features

- HD sublimation image surface.
- Press-optimised decoration panel.
- Multiple interior card slots.
- Cash sleeve.
- Can be decorated front and rear.
- Tear out label.

#### Size conversions

|                      | ONE           |
|----------------------|---------------|
| Dimensions (open):   | 9.5 x 24.5 cm |
| Dimensions (closed): | 9.5 x 12 cm   |
| Print area (closed): | 9.5 x 12 cm   |
| Print area (open):   | 9.5 x 24.5 cm |