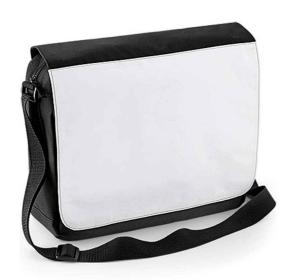

### **BG965 BagBase**

BagBase Sublimation Messenger Bag

Sizes: ONE

Material: Microfibre/600D polyester.

#### **Features**

- HD sublimation image surface.
- Press-optimised decoration panel.
- Adjustable shoulder strap.
- Main zip compartment.
- Mesh zip pocket under flap.
- Rip-Strip™ closure.
- · Tear out label.
- · Capacity 9 litres.

Black

#### Size conversions

|             | ONE               |
|-------------|-------------------|
| Dimensions: | 30 x 36 x 11.5 cm |
| Print area: | 26 x 36 cm        |