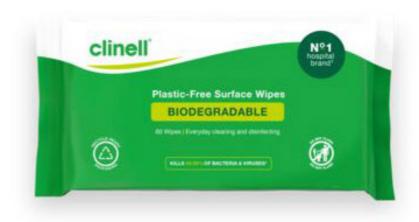

## **CLINELL BIODEGRADABLE SURFACE WIPE BCW60PFC**

- Clinell Biodegradable Surface Wipes are plastic-free wipes designed for cleaning & disinfecting surfaces and high-touch points, whether at home, in your workplace or on the go.
- Antibacterial wipes which kill 99.99% of bacteria and viruses, including E. coli, salmonella, MRSA, norovirus, adenovirus, coronaviruses and flu in 30 seconds, offering a fast acting solution that is both tough on germs and gentle on the environment.
- Dermatologically tested to be kind to skin and safe to use on hard, non-porous surfaces.
- Biodegradable within active landfill conditions and complete with recycle-ready packaging.