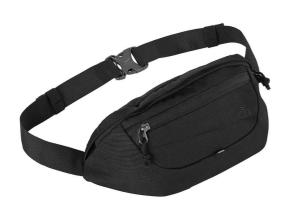

## CR620 Craghoppers

Craghoppers Expert Kiwi Waistpack

Sizes: ONE

Material: Recycled 900D polyester with PU coating.

## **Features**

- H2OShield DWR finish.
- Adjustable webbing belt.
- Main zip compartment.
- Front zip pocket.
- · Gear loops.
- Reflective detail.
- Branded.
- Capacity 1.5 litres.

| Black |
|-------|