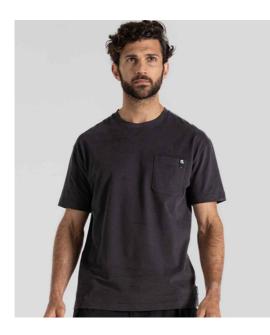

### **CR701 Craghoppers**

Craghoppers Workwear Wakefield Pocket T-Shirt

| Sizes:  |  |  |
|---------|--|--|
| Weight: |  |  |

S - 3XL 240 gsm

# Features

- Carbon grey 100% organic cotton.
- Soft grey marl 90% organic cotton/10% viscose.
- Ribbed collar.
- Contrast taped neck.
- Contrast heavy chain stitch across shoulders and neck.
- Underarm odour control patches.
- Left chest pocket.
- Twin needle sleeves and hem.
- Branding on centre back.

| Carbon Grey | Soft Grey Marl |
|-------------|----------------|