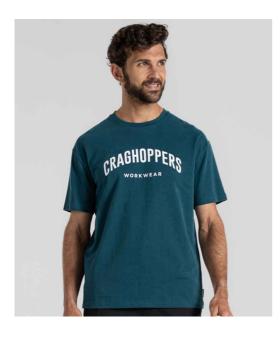

## **CR702 Craghoppers**

Craghoppers Workwear Batley T-Shirt

Sizes: Material: Weight: S - 3XL 100% organic cotton. 240 gsm

## Features

- Ribbed collar.
- Contrast taped neck.
- Contrast heavy chain stitch across shoulders and neck.
- Underarm odour control patches.
- Twin needle sleeves and hem.
- Branding on centre chest.

| (and the second s |              |
|-----------------------------------------------------------------------------------------------------------------------------------------------------------------------------------------------------------------------------------------------------------------------------------------------------------------------------------------------------------------------------------------------------------------------------------------------------------------------------------------------------------------------------------------------------------------------------------------------------------------------------------------------------------------------------------------------------|--------------|
| Dark Aegean Blue                                                                                                                                                                                                                                                                                                                                                                                                                                                                                                                                                                                                                                                                                    | Potters Clay |