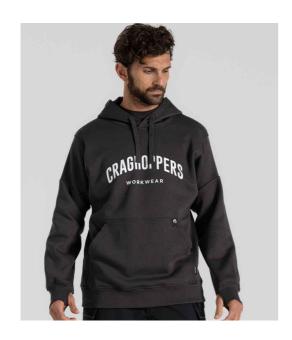

## **CR710 Craghoppers**

Craghoppers Workwear Oulston Hoodie

Sizes: S - 3XL

Material: 60% organic cotton/40% recycled polyester.

Weight: 350 gsm

## **Features**

- Brushed back fleece.
- Drop shoulder style.
- Three panel lined hood with self colour drawcord.
- Tuck away drawcord safety system.
- Taped neck.
- Underarm odour control patches.

- Front pouch pocket with concealed zip security pocket.
- · Ribbed cuffs with thumbholes.
- · Ribbed hem.
- Reinforced triple needle stitching.
- Branding on centre chest.