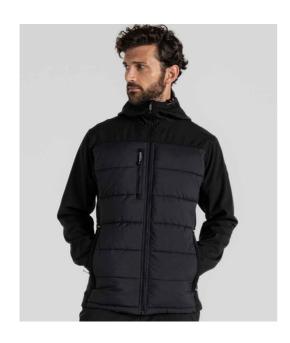

## **CR741 Craghoppers**

Craghoppers Workwear Castleford Hybrid Jacket

Sizes: S - 3XL

## **Features**

- 62% recycled polyester/32% polyester/6% elastane soft shell upper body and sleeves, with AquaDry membrane and micro fleece backing.
- 50% recycled polyester/50% polyester ripstop lower body.
- Recycled polyester padding.
- H2OShield DRW finish.
- Showerproof and wind resistant.
- Helmet compatible, grown on adjustable hood.
- Full length front zip with chin guard and inner zip guard.

- Underarm odour control patches and ventilation eyelets.
- Right chest zip pocket.
- Inner chest pocket with RFID protection.
- · Two front zip pockets.
- Inner storm cuffs with thumbholes.
- Adjustable drawcord hem.
- · Reflective detail.