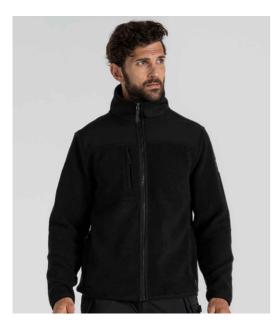

### **CR760 Craghoppers**

Craghoppers Workwear Morley Fleece Jacket

Sizes: Material: Weight: S - 3XL 100% recycled polyester. 400 gsm

## Features

- Borg fleece with poly/elastane soft shell upper body and lower arm panels.
- H2OShield DWR finish to soft shell panels.
- Fleece lined inner collar.
- Full length zip with inner zip guard.

- Left chest zip pocket.
- Underarm odour control patches.
- Two front zip pockets.
- Bound elasticated cuffs and hem.

Black