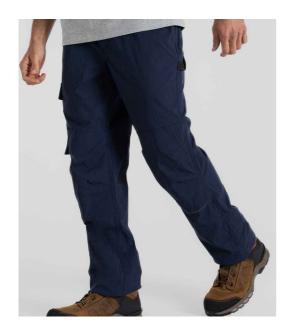

## **CR782 Craghoppers**

Craghoppers Workwear Bedale Cargo Trousers

Sizes: 30 - 42

Material: 50% recycled polyamide/45% polyamide/5% elastane.

Weight: 280 gsm

## **Features**

- H2OShield DWR finish.
- Part elasticated shaped waistband with wide durable belt loops.
- YKK zip fly with shank button over.
- Two side pockets.
- Concealed zip security pocket.
- · Coin pocket.
- Two rear pockets.
- Odour control patch.

- · Hammer loop.
- Right leg cargo pocket.
- Reinforced articulated knees with knee pad pockets.
- Reinforced heel.
- Reinforced stitching throughout.
- Reflective detail.
- Knee pads available CR780.