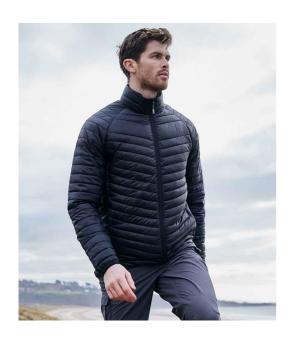

## **CR307 Craghoppers**

Craghoppers Expert Expolite Thermal Jacket

Sizes: XS - 3XL

Material: Recycled mini ripstop polyester outer.

## **Features**

- Recycled polyester lining.
- Recycled ThermoPro polyester padding.
- H2OShield DWR finish.
- Showerproof and wind resistant.
- Full length zip with inner zip guard.
- Concealed inner zip pocket.

- Inner passport pocket with RFID protection.
- Two front zip pockets.
- Bound elasticated cuffs.
- Drawcord hem.
- Packs away into front right pocket.
- Branding on zip pulls and lower side seams.