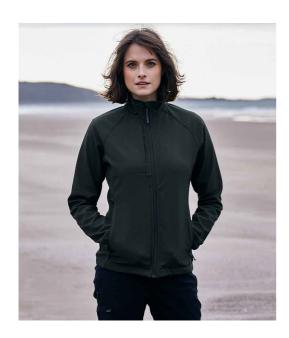

## **CR310 Craghoppers**

Craghoppers Expert Ladies Basecamp Soft Shell Jacket

Sizes: **8 - 20** 

Material: Two layer soft shell.

## **Features**

- 96% recycled polyester/4% elastane outer.
- Micro fleece backed.
- H2OShield DWR finish.
- Showerproof and wind resistant.
- Full length zip with chin guard and inner zip guard.

- · Right chest pocket.
- Two front zip pockets.
- Bound elasticated cuffs.
- Drawcord hem.
- Branding on zip pulls and lower side seams.