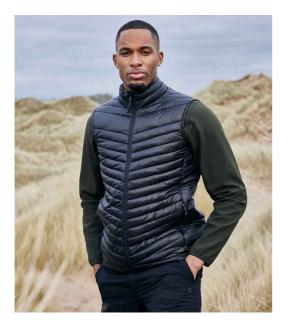

## **CR311 Craghoppers**

Craghoppers Expert Expolite Thermal Bodywarmer

Sizes: XS - 3XL Material: Recycled mini ripstop polyester outer.

### Features

- Recycled polyester lining.
- Recycled ThermoPro polyester padding.
- H2OShield DWR finish.
- Showerproof and wind resistant.
- Full length zip with chin guard and inner zip guard.
- Bound armholes.

- Concealed inner zip pocket.
- Inner passport pocket with
  RFID protection.
- Two front zip pockets.
- Drawcord hem.
- Packs away into front right pocket.
- Branding on zip pulls and lower side seams.