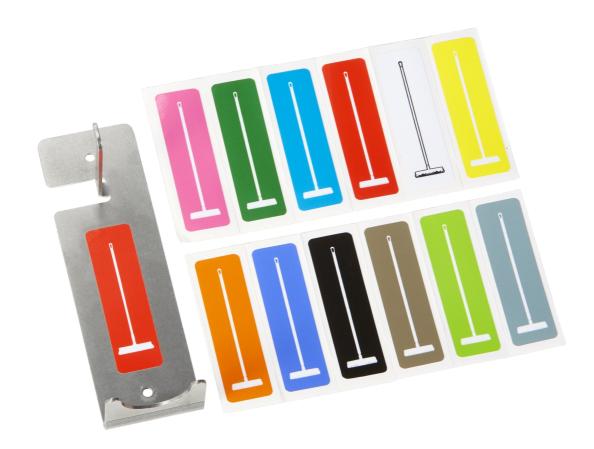

## Shadow Bracket for Handle (2960x/2962x/2964x) with Broom/Deck Scrub, H161mm x W50mm

The shadow bracket has been designed to provide a convenient storage solution for your floor broom or deck scrub. Beneficial where space is limited and ideal for

| mounting on a wall or pillar, where quick access is needed to the correct tool. Ca<br>be colour coded by applying a coloured sticker to represent the area and tool. |  |  |  |  |  |
|----------------------------------------------------------------------------------------------------------------------------------------------------------------------|--|--|--|--|--|
|                                                                                                                                                                      |  |  |  |  |  |
|                                                                                                                                                                      |  |  |  |  |  |
|                                                                                                                                                                      |  |  |  |  |  |
|                                                                                                                                                                      |  |  |  |  |  |
|                                                                                                                                                                      |  |  |  |  |  |
|                                                                                                                                                                      |  |  |  |  |  |
|                                                                                                                                                                      |  |  |  |  |  |
|                                                                                                                                                                      |  |  |  |  |  |
|                                                                                                                                                                      |  |  |  |  |  |
|                                                                                                                                                                      |  |  |  |  |  |
|                                                                                                                                                                      |  |  |  |  |  |
|                                                                                                                                                                      |  |  |  |  |  |
|                                                                                                                                                                      |  |  |  |  |  |
|                                                                                                                                                                      |  |  |  |  |  |
|                                                                                                                                                                      |  |  |  |  |  |