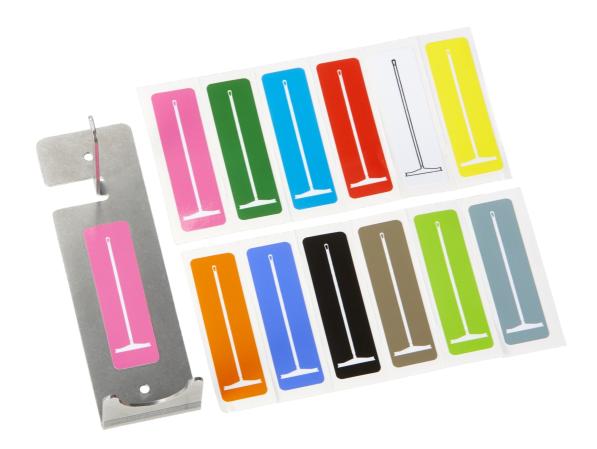

## Shadow Bracket for Handle (2960x/2962x/2964x) with Squeegee, H161mm x W50mm

The shadow bracket has been designed to provide a convenient storage solution for your squeegee. Beneficial where space is limited and ideal for mounting on a

| wall or pillar, where quick access is needed to the correct tool. Can be colour coded by applying a coloured sticker to represent the area and tool. |
|------------------------------------------------------------------------------------------------------------------------------------------------------|
|                                                                                                                                                      |
|                                                                                                                                                      |
|                                                                                                                                                      |
|                                                                                                                                                      |
|                                                                                                                                                      |
|                                                                                                                                                      |
|                                                                                                                                                      |
|                                                                                                                                                      |
|                                                                                                                                                      |
|                                                                                                                                                      |
|                                                                                                                                                      |
|                                                                                                                                                      |
|                                                                                                                                                      |
|                                                                                                                                                      |
|                                                                                                                                                      |
|                                                                                                                                                      |
|                                                                                                                                                      |
|                                                                                                                                                      |
|                                                                                                                                                      |
| 2/3                                                                                                                                                  |
| E/O                                                                                                                                                  |