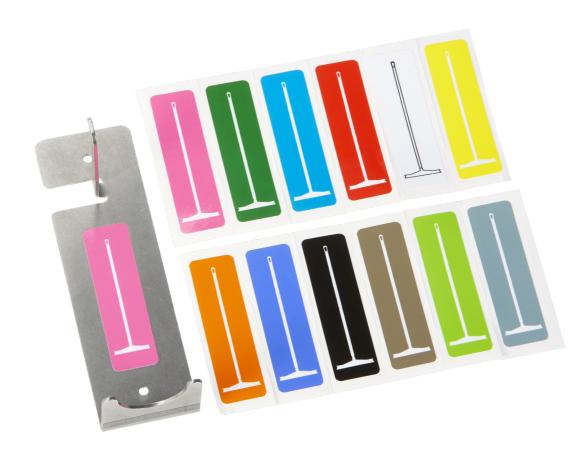

1206

Shadow Bracket for Handle (2958x/2959x) with Squeegee, H161mm x W50mm

The shadow bracket has been designed to provide a convenient storage solution for your squeegee. Beneficial where space is limited and ideal for mounting on a

wall or pillar, where quick access is needed to the correct tool. Can be colour coded by applying a coloured sticker to represent the area and tool.