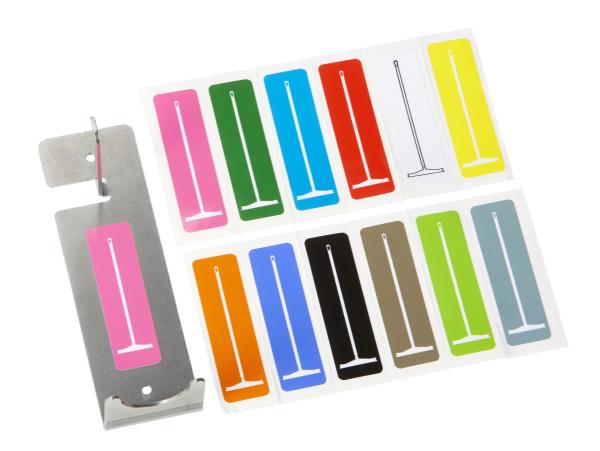

## Shadow Bracket for Handle (2935x/2937x) with Squeegee, H161mm x W50mm

The shadow bracket has been designed to provide a convenient storage solution for your squeegee. Beneficial where space is limited and ideal for mounting on a

| wall or pillar, where quick access is needed to the correct tool. Can be colour coded by applying a coloured sticker to represent the area and tool. |
|------------------------------------------------------------------------------------------------------------------------------------------------------|
|                                                                                                                                                      |
|                                                                                                                                                      |
|                                                                                                                                                      |
|                                                                                                                                                      |
|                                                                                                                                                      |
|                                                                                                                                                      |
|                                                                                                                                                      |
|                                                                                                                                                      |
|                                                                                                                                                      |
|                                                                                                                                                      |
|                                                                                                                                                      |
|                                                                                                                                                      |
|                                                                                                                                                      |
|                                                                                                                                                      |
|                                                                                                                                                      |
|                                                                                                                                                      |
|                                                                                                                                                      |
|                                                                                                                                                      |
|                                                                                                                                                      |
| 2/3                                                                                                                                                  |
| E/O                                                                                                                                                  |