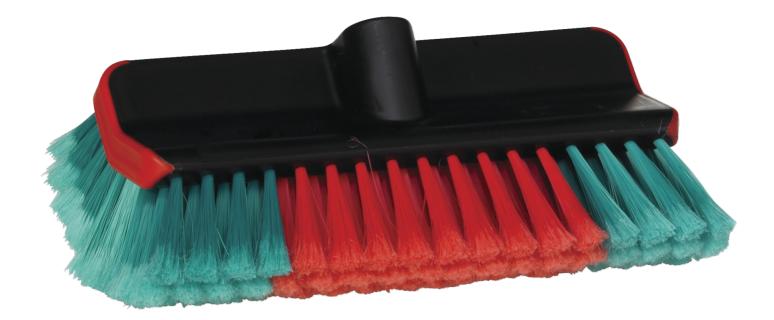

524752

Washing Brush, waterfed, High/Low, 275 mm, Soft/split, Black

With its angled bristle design, this waterfed Washing Brush maintains contact with surfaces during washing, and is compatible with a selection of Vikan waterfed telescopic handles.