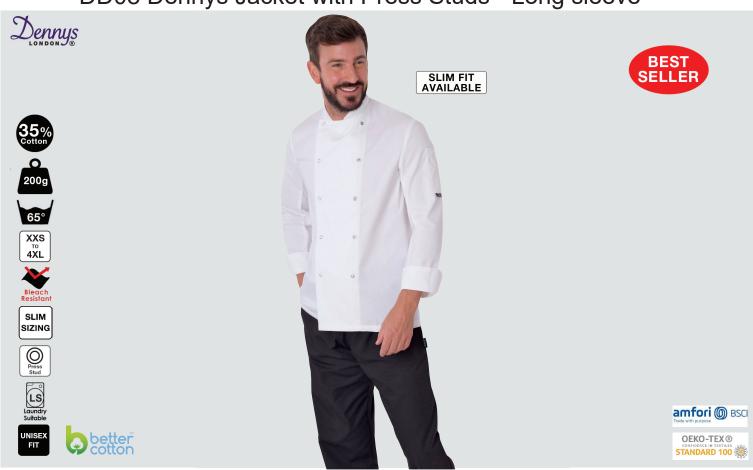

## DD08 Dennys Jacket with Press Studs - Long sleeve

## **Dennys Jacket with Press Studs**

DD08 (long sleeve)

- 65% Polyester, 35% Cotton. 200 gsm
- Bleach resistant
- Laundry suitable
- Sleeve pen pocket
  - Available in

/ // // Whit

- Wash at 65°C
- Stainless steel press studs
- Reversable fastening
- Centre back length: large 77cms
- Sizes XXS to 4XL, including Slim Fit SLS, SLM, SLL
- Suitable for embroidery
- Available Long sleeve (french cuff) or short sleeve