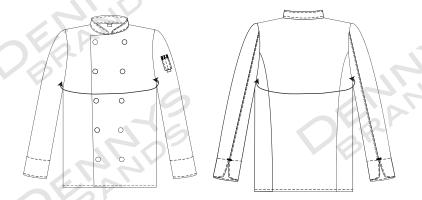

## **Dennys Jacket with Press Studs**

DD08 (long sleeve)

- 65% Polyester, 35% Cotton. 200 gsm
- Bleach resistant
- Laundry suitable
- Sleeve pen pocket
  - Available in

/ // // Whit

- Wash at 65°C
- Stainless steel press studs
- Reversable fastening
- Centre back length: large 77cms
- Sizes XXS to 4XL, including Slim Fit SLS, SLM, SLL
- Suitable for embroidery
- Available Long sleeve (french cuff) or short sleeve

| MEASURING<br>POINT                | LOCATION        | XXS | XS | S<br>slim<br>fit | S   | M<br>slim<br>fit | М   | L<br>slim<br>fit | L   | XL  | 2XL | 3XL | 4XL | 5XL |
|-----------------------------------|-----------------|-----|----|------------------|-----|------------------|-----|------------------|-----|-----|-----|-----|-----|-----|
| GARMENT CHEST circumference in cm | 2.5cms from u/a | 88  | 98 | 103              | 108 | 115              | 122 | 125              | 130 | 140 | 150 | 158 | 168 | 178 |