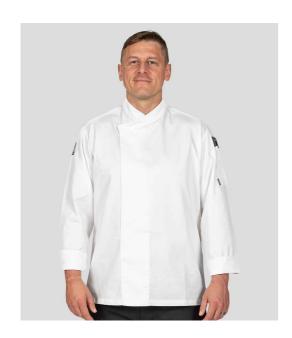

## LE001 Le Chef

Le Chef Long Sleeve Academy Tunic

Sizes: XXS - 4XL

Material: 65% recycled polyester/35% cotton.

Weight: 200 gsm

## **Features**

- · Unisex styling.
- Mandarin collar stand with StayCool® lining.
- Single stud cross over closure.
- StayCool® underarm panels.
- Left sleeve double pen pocket.

- Turn back french cuffs.
- Twin needle stitching.
- Industrial or domestic wash 65°C.
- Branded woven tab on right sleeve.
- Available in short sleeve LE002.