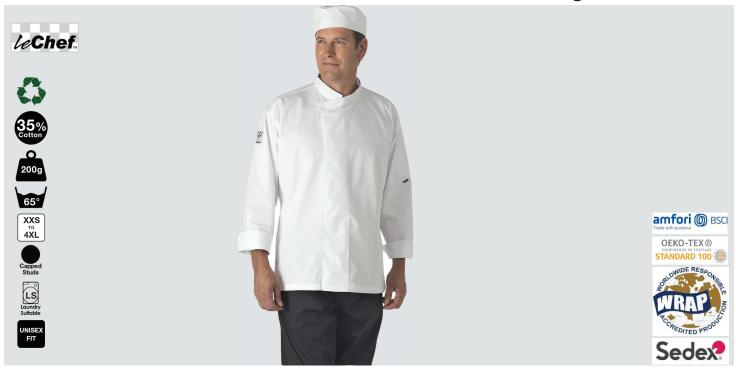

## DE50 Le Chef Professional Tunic-Long Sleeve

## Le Chef Professional Tunic

- 65% Recycled Polyester, 35% Cotton. 200 gsm Wash at 65°C Sizes XXS to 4XL
- Stainless steel capped studs
- StayCool System
- Suitable for embroidery

- Laundry suitable
- Available Long sleeve (french cuff) or short sleeve
- Sleeve pen pocket
- Centre back length: large 79cms