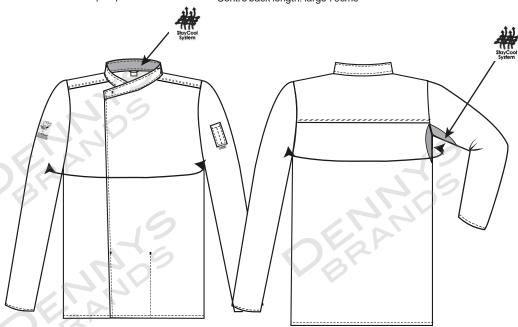

## Le Chef Professional Tunic

- 65% Recycled Polyester, 35% Cotton. 200 gsm Wash at 65°C Sizes XXS to 4XL
- Stainless steel capped studs
- StayCool System
- Suitable for embroidery

- Laundry suitable
- Available Long sleeve (french cuff) or short sleeve
- Sleeve pen pocket
- Centre back length: large 79cms