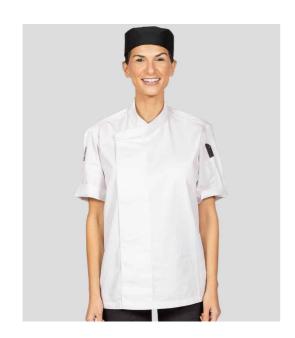

## LE002 Le Chef

Le Chef Short Sleeve Academy Tunic

Sizes: XXS - 4XL

Material: 65% recycled polyester/35% cotton.

Weight: 200 gsm

## **Features**

- · Unisex styling.
- Mandarin collar stand with StayCool® lining.
- Single stud cross over closure.
- StayCool® underarm panels.
- Left sleeve double pen pocket.

- Twin needle stitching.
- Industrial or domestic wash 65°C.
- Branded woven tab on right sleeve.
- Available in long sleeve LE001.