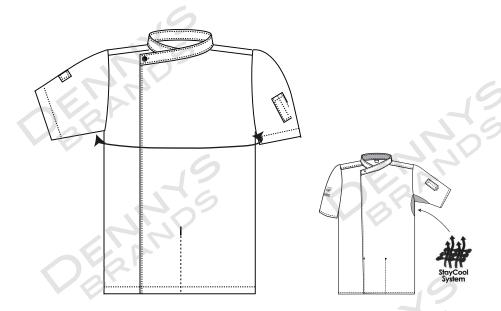

## Le Chef Professional Tunic

- 65% Recycled Polyester, 35% Cotton. 200 gsm Wash at 65°C Sizes XXS to 4XL
- Stainless steel capped studs
- StayCool System
- Suitable for embroidery

- Laundry suitable
- Available Long sleeve (french cuff) or short sleeve
- Sleeve pen pocket
- Centre back length: large 79cms