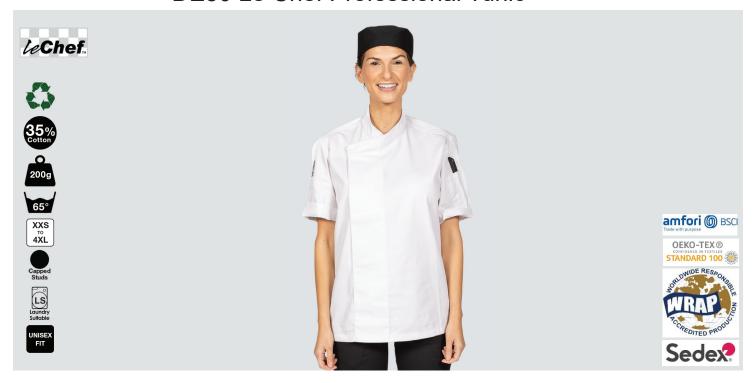

## DE50 Le Chef Professional Tunic

## **DE50S** (short sleeve)

## Le Chef Professional Tunic

- 65% Recycled Polyester, 35% Cotton. 200 gsm Wash at 65°C Sizes XXS to 4XL
- Stainless steel capped studs
- StayCool System
- Suitable for embroidery

- Laundry suitable
- Available Long sleeve (french cuff) or short sleeve
- Sleeve pen pocket
- Centre back length: large 79cms