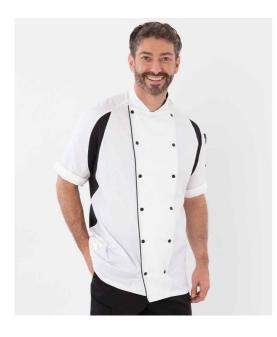

## LE003 Le Chef

Le Chef Short Sleeve Executive Jacket

Sizes: Material: Weight: XS - XXL 65% recycled polyester/35% cotton. 160 gsm

## Features

- Easy iron crease resistant fabric.
- Lightweight.
- Unisex styling.
- Stud closure.

- StayCool® underarm panels.
- Security zip pockets.
- Left sleeve pen pocket.
- Industrial or domestic wash 65°C.