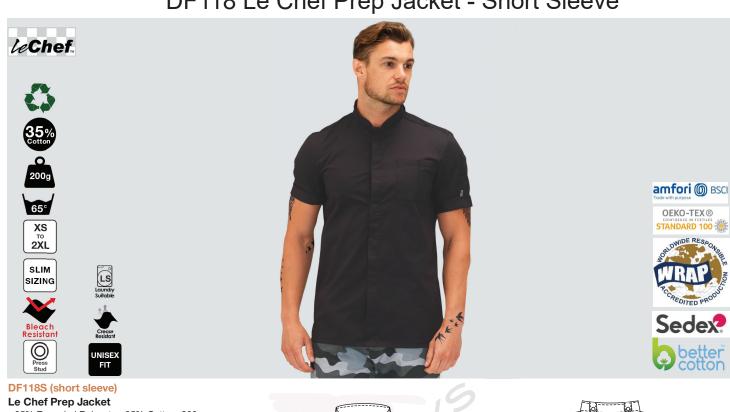

## DF118 Le Chef Prep Jacket - Short Sleeve

- 65% Recycled Polyester, 35% Cotton. 200 gsm
- Wash at 65°C
- Sizes XS to 2XL, including Slim Fit SLS, SLM, SLL
- Bleach resistant
- Apron halter
- StayCool System
- Stainless steel press studs
- Long sleeve or short sleeve available
- Suitable for embroidery
- Laundry suitable
- Crease resistant
- Chest pocket
- Sleeve pen pocketCentre back length: large 78cms