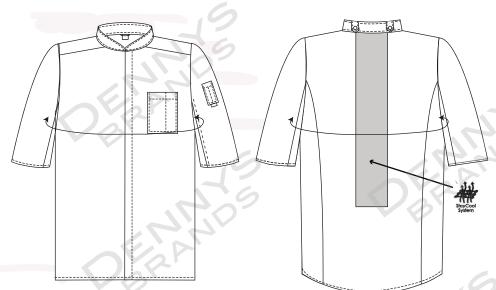

## DF118 Le Chef Prep Jacket - Short Sleeve

- 65% Recycled Polyester, 35% Cotton. 200 gsm
- Wash at 65°C
- Sizes XS to 2XL, including Slim Fit SLS, SLM, SLL
- Bleach resistant
- Apron halter
- StayCool System
- Stainless steel press studs
- Long sleeve or short sleeve available
- Suitable for embroidery
- Laundry suitable
- Crease resistant
- Chest pocket
- Sleeve pen pocketCentre back length: large 78cms