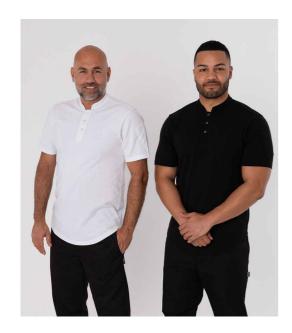

## LE008 Le Chef

Le Chef Knitted Piqué Chef's Shirt

Sizes: XS - XXL

Material: 50% cotton/50% polyester.

Weight: 250 gsm

## **Features**

- Easy care fabric.
- Unisex styling.
- Slim fit.
- StayCool® underarm and inner collar panels.
- Mandarin collar stand.

- Three stud placket.
- Left sleeve double pen pocket.
- · Curved hem.
- Branded tab on left sleeve.