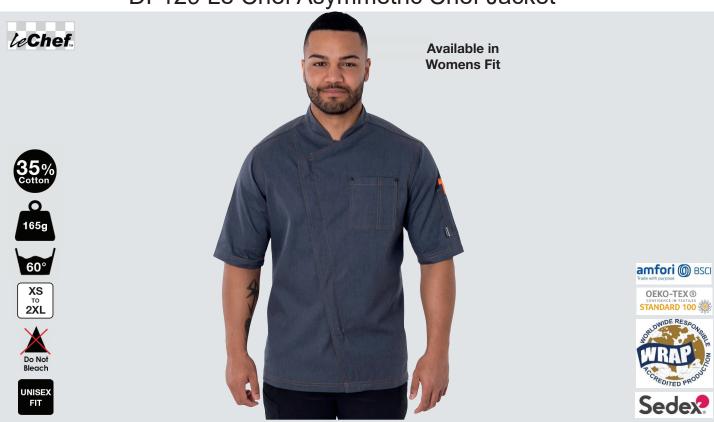

DF129 Le Chef Asymmetric Chef Jacket

## Le Chef Asymmetric Chef Jacket

65% Polyester, 35% Cotton. 165 gsm

- Sizes XS to 2XL
- Wash at 60°C
- StayCool System Open ended zip
- Short sleeve
- Suitable for embroidery
- Do not bleach
- Sleeve pen pocket
- Breast pocket
- Centre back length: large 78cms
- Back neck tab