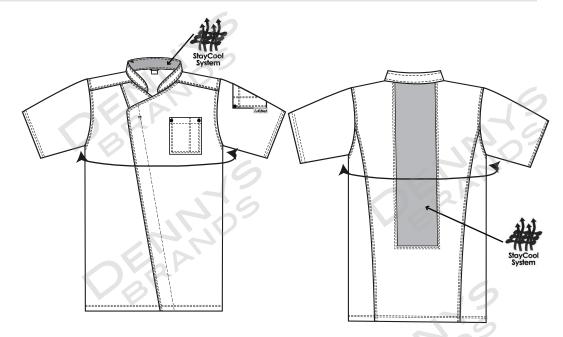

## Le Chef Asymmetric Chef Jacket

65% Polyester, 35% Cotton. 165 gsm

- Sizes XS to 2XL
- Wash at 60°C
- StayCool System Open ended zip
- Short sleeve
- Suitable for embroidery
- Do not bleach
- Sleeve pen pocket
- Breast pocket
- Centre back length: large 78cms
- Back neck tab