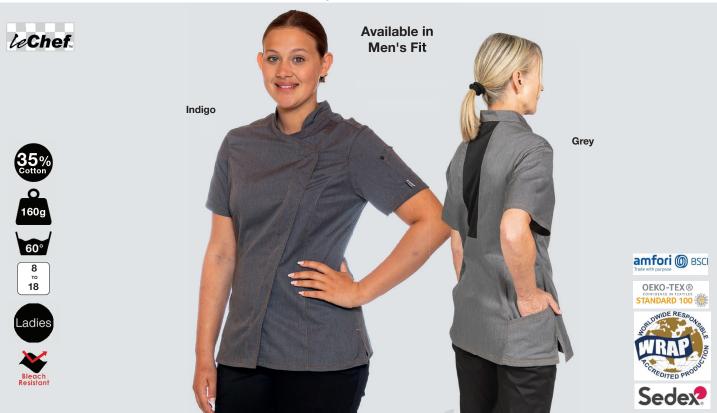

## DF145 Le Chef Asymmetric Chef Jacket

## DF145 Le Chef Womens Asymmetric Chef Jacket - 65% Polyester, 35% Cotton, 160gsm

- Wash at 60°C
- Sizes 8 to 18
- StayCool System
- Open ended zip
- Back hip pocket
- Short sleeve
- Suitable for embroidery
- Bleach resistant
- Sleeve pen pocket
- Centre back length: large 67cms
- Back neck tab
- Inner collar and centre back StayCool panel