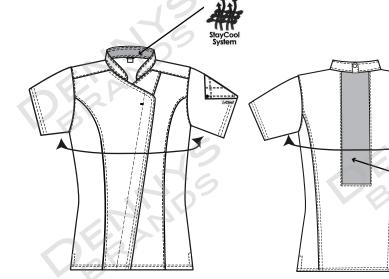

## DF145 Le Chef Womens Asymmetric Chef Jacket - 65% Polyester, 35% Cotton, 160gsm

- Wash at 60°C
- Sizes 8 to 18
- StayCool System
- Open ended zip
- Back hip pocket
- Short sleeve
- Suitable for embroidery
- Bleach resistant
- Sleeve pen pocket
- Centre back length: large 67cms
- Back neck tab
- Inner collar and centre back StayCool panel