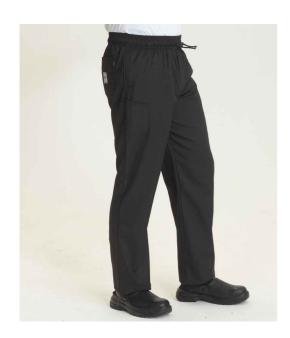

## LE020 Le Chef

Le Chef Professional Trousers

Sizes: XXS - 4XL

Material: 65% recycled polyester/35% cotton.

Weight: 200 gsm

## **Features**

- · Unisex sizing.
- Elasticated waistband with self-locking drawcord and zip fly.
- Two side pockets.
- Right leg media pocket.
- Rear patch pocket.
- Industrial or domestic wash 65°C.
- Branded woven tab on rear pocket.