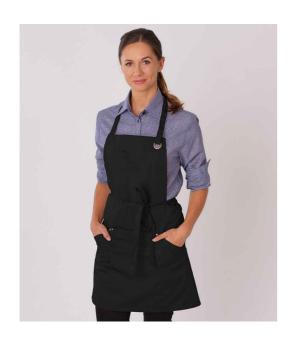

## LE100 Le Chef

Le Chef Utility Bib Apron

Sizes: ONE

Material: 65% polyester/35% cotton.

Weight: Cols 245 gsm, Black/Grey and Indigo 330 gsm

## **Features**

- Large metal eyelet.
- Width 71cm.
- Right chest pocket.
- Length 91cm.
- Three large front pockets with rivet detail tablet friendly.
- Domestic wash 60°C.
- Self fabric waist ties.

Black