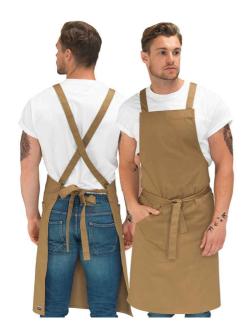

## LE102 Le Chef

Le Chef Crossover Bib Apron

Sizes: ONE

Weight: Black 280 gsm, Khaki 245 gsm

## **Features**

- Black 100% cotton.
- Khaki 65% polyester/35% cotton.
- Self fabric cross back and waist ties.
- · Metal eyelets.
- Front right pocket with pen pocket.

- · Waist tabs.
- Width 71cm.
- Length 91cm.
- Domestic wash 60°C.

| <b>I</b> |       |
|----------|-------|
| Black    | Khaki |