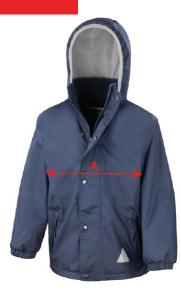

Date: 23 May 2017

NEW IMPROVED FIT TO START FROM P/0 17826 R160JY - JUNIOR STORMDRI 4000 FLEECE LINED JACKET

| Measures in CMS        |                                                              | JUNIOR SIZES |        |        |        |         | YOUTH SIZES |          |     |
|------------------------|--------------------------------------------------------------|--------------|--------|--------|--------|---------|-------------|----------|-----|
| NEW<br>IMPROVED<br>FIT | SIZE                                                         | 2XS          | XS     | S      | М      | L       | XL          | 2XL      | TOL |
|                        | TO FIT APPROX AGE                                            | 2/3yrs       | 3/4yrs | 5/6yrs | 7/8yrs | 9/10yrs | 11/12yrs    | 13/14yrs | +/- |
|                        | TO FIT APPROX CHEST                                          | 20/21"       | 22/23" | 23/24" | 25/26" | 27/29"  | 30/31"      | 32/34"   |     |
| А                      | 1/2 CHEST BELOW<br>ARMHOLE SEAM - LAY<br>OUT FLAT TO MEASURE | 37           | 39     | 41     | 44     | 47      | 50          | 54       | 1   |
| В                      | BACK LENGTH                                                  | 46           | 51     | 55     | 59     | 62      | 67          | 72       | 1   |
| С                      | SHOULDER / SLEEVE<br>LENGTH (TAKEN FROM<br>SIDE NECK SEAM)   | 43           | 48     | 53     | 59     | 64      | 70          | 75       | 1   |