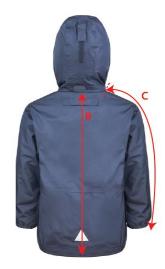

Date: 23 May 2017

NEW IMPROVED FIT TO START FROM P/0 17826 R160JY - JUNIOR STORMDRI 4000 FLEECE LINED JACKET

| Measures in CMS        |                                                              | JUNIOR SIZES |        |        |        |         | YOUTH SIZES |          |     |
|------------------------|--------------------------------------------------------------|--------------|--------|--------|--------|---------|-------------|----------|-----|
| NEW<br>IMPROVED<br>FIT | SIZE                                                         | 2XS          | XS     | S      | М      | L       | XL          | 2XL      | TOL |
|                        | TO FIT APPROX AGE                                            | 2/3yrs       | 3/4yrs | 5/6yrs | 7/8yrs | 9/10yrs | 11/12yrs    | 13/14yrs | +/- |
|                        | TO FIT APPROX CHEST                                          | 20/21"       | 22/23" | 23/24" | 25/26" | 27/29"  | 30/31"      | 32/34"   |     |
| А                      | 1/2 CHEST BELOW<br>ARMHOLE SEAM - LAY<br>OUT FLAT TO MEASURE | 37           | 39     | 41     | 44     | 47      | 50          | 54       | 1   |
| В                      | BACK LENGTH                                                  | 46           | 51     | 55     | 59     | 62      | 67          | 72       | 1   |
| С                      | SHOULDER / SLEEVE<br>LENGTH (TAKEN FROM<br>SIDE NECK SEAM)   | 43           | 48     | 53     | 59     | 64      | 70          | 75       | 1   |