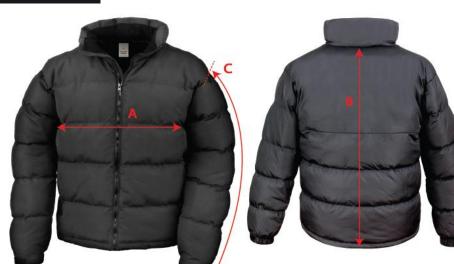

Date:01 August 2010 Updated: 11 Oct 2022

|                           |                                                     | R181F - HOLKHAM DOWN<br>FEEL JACKET |    |    |    |    |         | 1 |
|---------------------------|-----------------------------------------------------|-------------------------------------|----|----|----|----|---------|---|
| Measures in CMS           |                                                     |                                     |    |    |    |    |         |   |
| TO FIT<br>APPROX.<br>SIZE | SIZE                                                | XS                                  | S  | М  | L  | XL | TOL +/- |   |
|                           | UK                                                  | 8                                   | 10 | 12 | 14 | 16 |         |   |
|                           | EURO                                                | 34                                  | 36 | 38 | 40 | 42 |         |   |
| A                         | 1/2 CHEST - AT<br>UNDERARM - LAY<br>JACKET OUT FLAT | 54                                  | 56 | 58 | 60 | 62 | 1       |   |
| В                         | BACK LENGTH                                         | 65                                  | 66 | 67 | 68 | 69 | 1       |   |
| с                         | SLEEVE LENGTH FROM<br>SHOULDER SEAM                 | 60                                  | 61 | 62 | 63 | 64 | 1       |   |