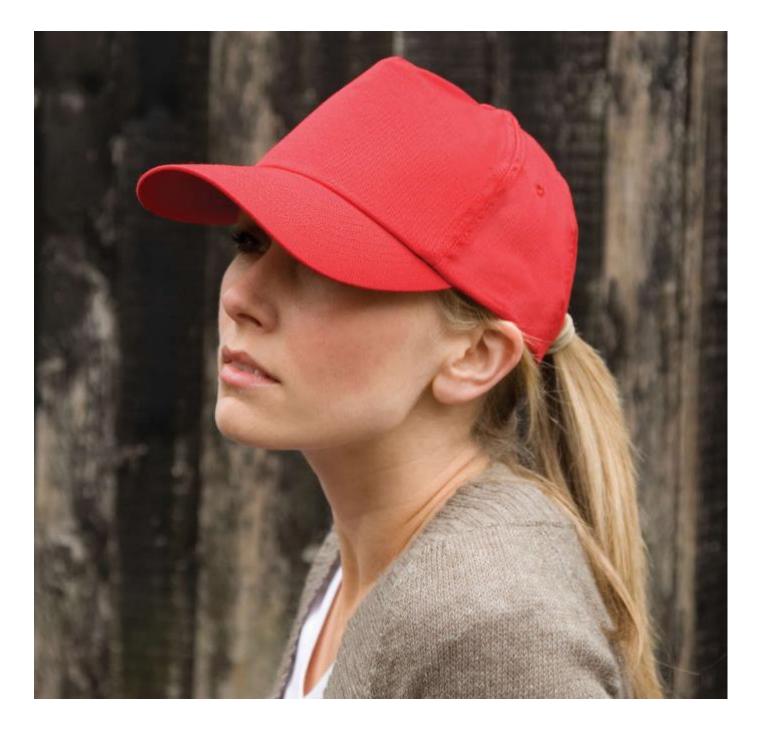

## **COTTON CAP**

The classic cotton 5 panel full profile cap. Ideal for full profile decoration with its hinged front support panel: a dependable industry favourite

| Origin: China                               |                                                                                      | Commodity Code: 6505003000                                                                                                                                                                                                      |
|---------------------------------------------|--------------------------------------------------------------------------------------|---------------------------------------------------------------------------------------------------------------------------------------------------------------------------------------------------------------------------------|
| Features:                                   |                                                                                      | Fabric: 190gm <sup>2</sup> 100% cotton twill 25923                                                                                                                                                                              |
|                                             |                                                                                      | <ul> <li>Pre-curved peak with 6 stitch lines</li> <li>Easy tear release size adjuster</li> <li>Hinged front support panel</li> <li>Centre seam-free</li> <li>Stitched eyelets</li> <li>Full profile</li> <li>5 panel</li> </ul> |
|                                             |                                                                                      |                                                                                                                                                                                                                                 |
|                                             |                                                                                      | LABEL                                                                                                                                                                                                                           |
| WASH INSTRUCTION:                           | HAND WASH ONLY<br>CONOT IRON<br>ON NOT TUMBLE DRY<br>CONOT DRY CLEAN<br>CONOT BLEACH | Colours: RED* (200) BLACK* (BLK)<br>ROYAL (648) YELLOW (102)<br>NAVY* (289) SKY BLUE (292)<br>BURGUNDY (505) WHITE* (WHT)<br>KELLY GREEN (348) GREY (408)<br>BOTTLE GREEN (3308)                                                |
| Decoration Type: Embroidery, Print transfer |                                                                                      |                                                                                                                                                                                                                                 |
| Decoration Type: Embi                       | roidery, Print transfer                                                              | Size: Regular / XL*                                                                                                                                                                                                             |