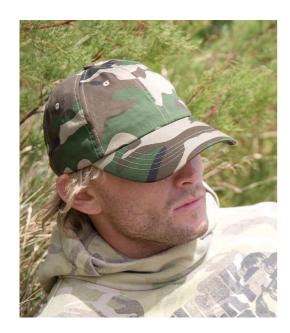

## **RC010 Result Headwear**

Result Heavy Cotton Drill Pro-Style Cap

Sizes: ONE

Material: 100% heavy brushed cotton drill.

## **Features**

- 6 panel.
- Low profile.
- Unsupported front panels.
- Stitched eyelets.
- Pre-curved peak.
- Fabric size adjuster with antique brass buckle.

| 4     |       |      |              |     |      |
|-------|-------|------|--------------|-----|------|
| Black | White | Navy | Bottle Green | Red | Camo |