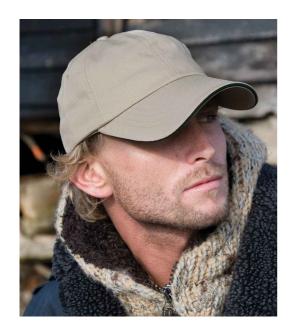

## **RC010P Result Headwear**

Result Heavy Cotton Drill Pro-Style Cap

Sizes: ONE

Material: 100% heavy brushed cotton drill.

## **Features**

- 6 panel.
- Low profile.
- Stitched eyelets.
- Pre-curved peak.
- Contrast colour sandwich peak.
- Fabric size adjuster with antique brass buckle.

| 4     |      |       |     |
|-------|------|-------|-----|
| Black | Navy | Putty | Red |