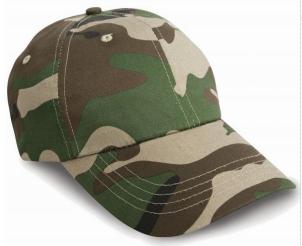

### HEAVY COTTON DRILL PRO-STYLE CAP

## A steadfast and stylish, sturdy fitting, heavy cotton drill pro-style

## cap

#### 6 panel

**RC010X** 

- Low profile
- Stitched eyelets
- Unsupported front panels
- Pre-curved peak with 4 stitch lines
- Fabric size adjuster with brass buckle
- Contrasting colour peak on asterixed colourways\*