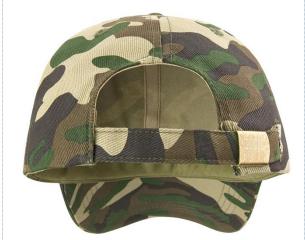

### HEAVY COTTON DRILL PRO-STYLE CAP

## A steadfast and stylish, sturdy fitting, heavy cotton drill pro-style

## cap

#### 6 panel

**RC010X** 

- Low profile
- Stitched eyelets
- Unsupported front panels
- Pre-curved peak with 4 stitch lines
- Fabric size adjuster with brass buckle
- Contrasting colour peak on asterixed colourways\*