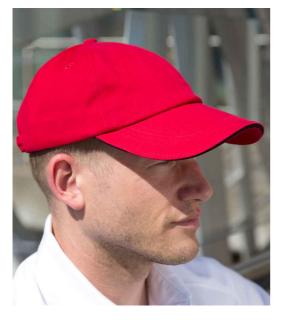

## **RC024P Result Headwear**

Result Low Profile Heavy Brushed Cotton Cap with Sandwich Peak

| Sizes:    |
|-----------|
| Material: |

ONE

100% heavy brushed cotton drill.

# Features

- 6 panel.
- Stitched eyelets.
- Unsupported front panels.
- Pre-curved peak.
- Contrast sandwich peak.
- Fabric size adjuster with antique brass buckle.