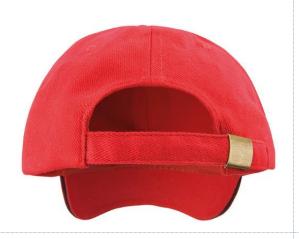

### A vintage low profile style in heavy brushed cotton

Origin: China

Commodity Code: 6505003000

Features:

Fabric: 350gm² 100% heavy brushed cotton drill

21023

- 6 panel
- Low profile
- Stitched eyelets
- Unsupported front panels
- Pre-curved peak with 4 stitch lines
- Fabric size adjuster with brass buckle
- Contrasting colour peak on some colourways\*