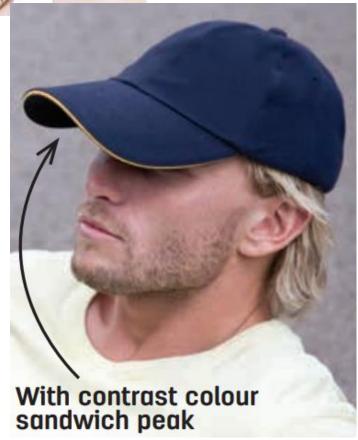

### A vintage low profile style in heavy brushed cotton

Origin: China

Commodity Code: 6505003000

Features:

Fabric: 350gm² 100% heavy brushed cotton drill

21023

- 6 panel
- Low profile
- Stitched eyelets
- Unsupported front panels
- Pre-curved peak with 4 stitch lines
- Fabric size adjuster with brass buckle
- Contrasting colour peak on some colourways\*