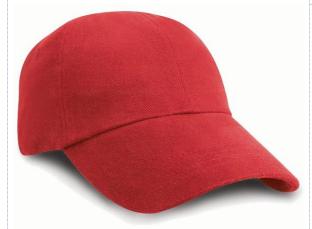

### A vintage low profile style in heavy brushed cotton

Origin: China

Commodity Code: 6505003000

Features:

Fabric: 350gm² 100% heavy brushed cotton drill

21023

- 6 panel
- Low profile
- Stitched eyelets
- Unsupported front panels
- Pre-curved peak with 4 stitch lines
- Fabric size adjuster with brass buckle
- Contrasting colour peak on some colourways\*

#### Wash Instruction:

HAND WASH ONLY

₩ DO NOT IRON

☑ DO NOT TUMBLE DRY

★ DO NOT BLEACH

Colours:

RED (200)

RED/BLACK\* (200/BLK)