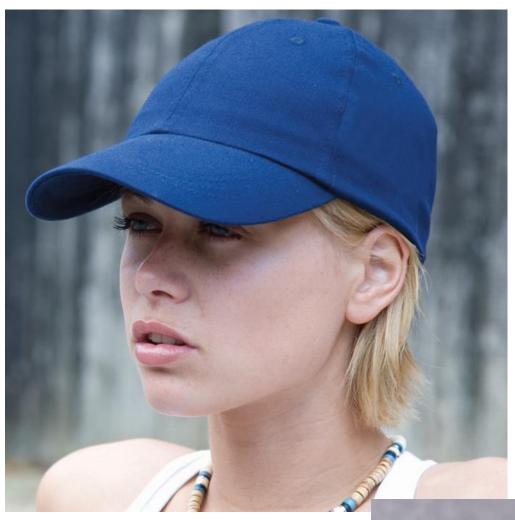

### A vintage low profile style in heavy brushed cotton

Origin: China

Commodity Code: 6505003000

Features:

Fabric: 350gm² 100% heavy brushed cotton drill

21023

- 6 panel
- Low profile
- Stitched eyelets
- Unsupported front panels
- Pre-curved peak with 4 stitch lines
- Fabric size adjuster with brass buckle
- Contrasting colour peak on some colourways\*

ROYAL (648)

NAVY (533)

NAVY/YELLOW\* (533/1235)

NAVY/WHITE\* (533/WHT)

FOREST GREEN (567)

NATURAL/NAVY\* (7401/533)

BLACK (BLK)

BLACK/RED\* (BLK/200) WHITE (WHT)