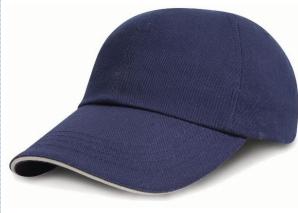

### A vintage low profile style in heavy brushed cotton for children

Origin: China Commodity Code: 6505003000

Features: Fabric: 350gm² 100% heavy brushed cotton drill

- Low profile
- Stitched eyelets
- Unsupported front panels
- Pre-curved peak with 4 stitch lines
- Fabric size adjuster with brass buckle
- Contrasting colour peak on some colourways\*

## Result® HEADWEAR

RC024J JUNIOR HEAVY BRUSHED COTTON LOW PROFILE CAP ↑

RC024J WITH CONTRAST COLOUR SANDWICH PEAK →