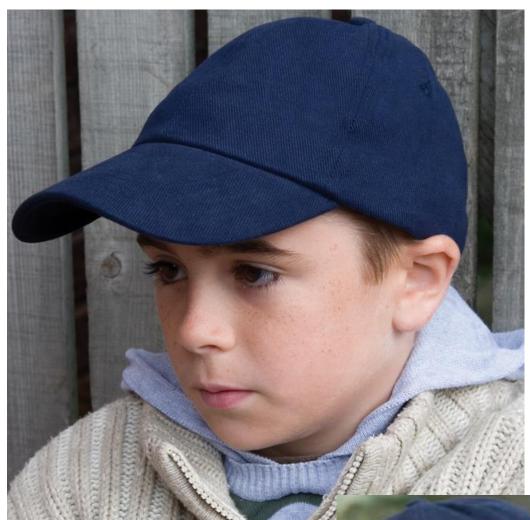

# JUNIOR HEAVY BRUSHED COTTON LOW PROFILE CAP

### A vintage low profile style in heavy brushed cotton for children

Origin: China Commodity Code: 6505003000

Features: Fabric: 350gm² 100% heavy brushed cotton drill

- Low profile
- Stitched eyelets
- Unsupported front panels
- Pre-curved peak with 4 stitch lines
- Fabric size adjuster with brass buckle
- Contrasting colour peak on some colourways\*

## Result® HEADWEAR

RC024J JUNIOR HEAVY BRUSHED COTTON LOW PROFILE CAP ↑

RC024J WITH CONTRAST COLOUR SANDWICH PEAK →