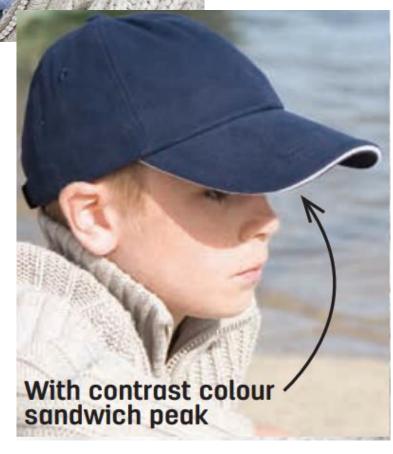

### A vintage low profile style in heavy brushed cotton for children

Origin: China Commodity Code: 6505003000

Features: Fabric: 350gm² 100% heavy brushed cotton drill

- Low profile
- Stitched eyelets
- Unsupported front panels
- Pre-curved peak with 4 stitch lines
- Fabric size adjuster with brass buckle
- Contrasting colour peak on some colourways\*

## Result® HEADWEAR

RC024J JUNIOR HEAVY BRUSHED COTTON LOW PROFILE CAP ↑

RC024J WITH CONTRAST COLOUR SANDWICH PEAK →