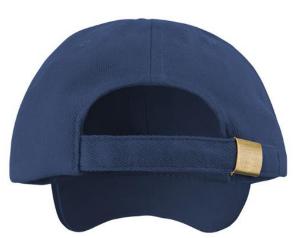

### A vintage low profile style in heavy brushed cotton for children

Origin: China Commodity Code: 6505003000

Features: Fabric: 350gm² 100% heavy brushed cotton drill

- Low profile
- Stitched eyelets
- Unsupported front panels
- Pre-curved peak with 4 stitch lines
- Fabric size adjuster with brass buckle
- Contrasting colour peak on some colourways\*