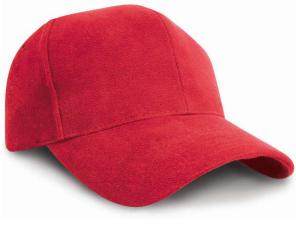

### **RC025X**

### **HEAVY BRUSHED** COTTON PRO-STYLE CAP

## A vintage low profile style in heavy brushed cotton

Origin: China Commodity Code: 6505003000

#### Features:

6 panel

- Full profile
- Stitched eyelets
- Pre-curved peak with 8 stitch lines
- Fabric size adjuster with brass buckle
- Laminated cotton support on front panels
- Contrasting colour peak on some colourways\*