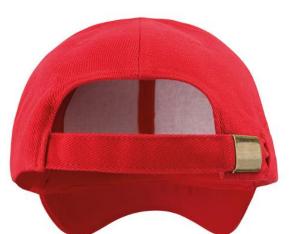

#### Features:

6 panel

- Full profile
- Stitched eyelets
- Pre-curved peak with 8 stitch lines
- Fabric size adjuster with brass buckle
- Laminated cotton support on front panels
- Contrasting colour peak on some colourways\*