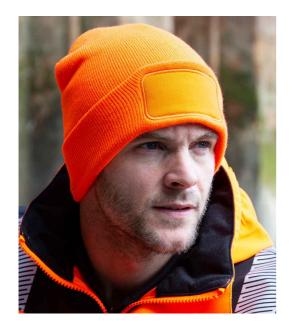

## **RC034 Result Winter Essentials**

Result Double Knit Thinsulate™ Printers Beanie

Sizes: ONE

Material: 100% soft touch acrylic.

## **Features**

- 3M<sup>™</sup> Thinsulate<sup>™</sup> insulation.

Heavy knit.

- Printers patch (10 x 5cm). •  $3M^{TM}$  label sewn to rear.
- Double thickness.
- Tag free.

Deep cuff.

Fluorescent Orange

Fluorescent Yellow